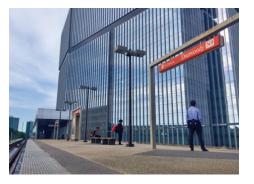

#### From the Dunwoody rail platform:

- Exit your train and head down one flight of stairs, following the signs for "Parking Deck, Mall and Street."
- 2. To get out of the station, tap your MARTA Breeze card at the turnstiles near the parking

deck.

III

3. Walk towards the parking deck and take the stairs on the right, or the elevator on your left, to the ground level (follow the signs for Shuttle Vans, Kiss Ride, Taxi).

 Exit the stair well and turn right. All shuttles line up in the Kiss Ride waiting area.

5. Look for the State Farm shuttle with the location of your building. Use caution when walking to your shuttle as other vehicles may be entering or leaving the area.

6. Some State Farm shuttles are branded, some are not. If you're unsure which shuttle to board, you can ask your shuttle driver where their shuttle will take you.