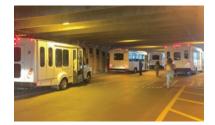

### **GETTING FROM XPRESS TO THE SHUTTLE BAY**

# The route pictured on the left will take you from the Xpress bus depot to the shuttle bay.

- 1. Head south from your Xpress bus toward Hammond Drive
- 2. Go right on Hammond toward the parking deck
- 3. Turn right toward the MARTA entrance and walk into the ground floor of the deck
- 4. Head toward the Kiss Ride area where all shuttles are located. Use caution when walking to your shuttle as other vehicles may be entering or leaving the area.
- 5. Look for the State Farm shuttle with the location of your building. Some shuttles are branded, some are not. If you're unsure which shuttle to board, you

can ask your shuttle driver where their shuttle will take you.