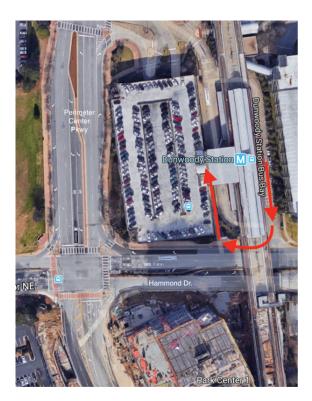

### **GETTING FROM XPRESS TO THE SHUTTLE BAY**

# The route pictured on the left will take you from the Xpress bus depot to the shuttle bay.

- 1. Head south from your Xpress bus toward Hammond Drive
- 2. Go right on Hammond toward the parking deck
- 3. Turn right toward the MARTA entrance and walk into the ground floor of the deck
- 4. Head toward the Kiss Ride area where all shuttles are located. Use caution when walking to your shuttle as other vehicles may be entering or leaving the area.
- 5. Look for the State Farm shuttle with the location of your building. Some shuttles are branded, some are not. If you're unsure which shuttle to board, you

can ask your shuttle driver where their shuttle will take you.