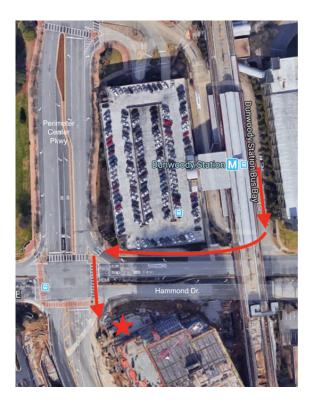

### **GETTING FROM XPRESS TO PARK CENTER**

The route pictured on the left will take you from the Xpress bus depot to the entrance at Park Center (marked by a red star).

- Head south from your bus toward Hammond Drive (the road your bus came in from)
- 2. Turn right onto Hammond Drive and use the sidewalk until you reach Perimeter Center Parkway - Park Center will be just across the street
- 3. Cross Hammond Drive towards the south and then enter Park Center