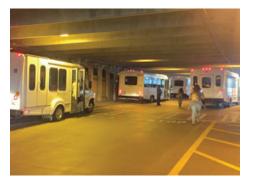

5. Look for the State Farm shuttle with the location of your building. Use caution when walking to your shuttle as other vehicles may be entering or leaving the area.

6. Some State Farm shuttles are branded, some are not. If you're unsure which shuttle to board, you can ask your shuttle driver where their shuttle will take you.

### **GETTING FROM XPRESS TO THE SHUTTLE BAY**

# The route pictured on the left will take you from the Xpress bus depot to the shuttle bay.

- 1. Head south from your Xpress bus toward Hammond Drive
- 2. Go right on Hammond toward the parking deck
- 3. Turn right toward the MARTA entrance and walk into the ground floor of the deck
- 4. Head toward the Kiss Ride area where all shuttles are located. Use caution when walking to your shuttle as other vehicles may be entering or leaving the area.
- 5. Look for the State Farm shuttle with the location of your building. Some shuttles are branded, some are not. If you're unsure which shuttle to board, you

can ask your shuttle driver where their shuttle will take you.